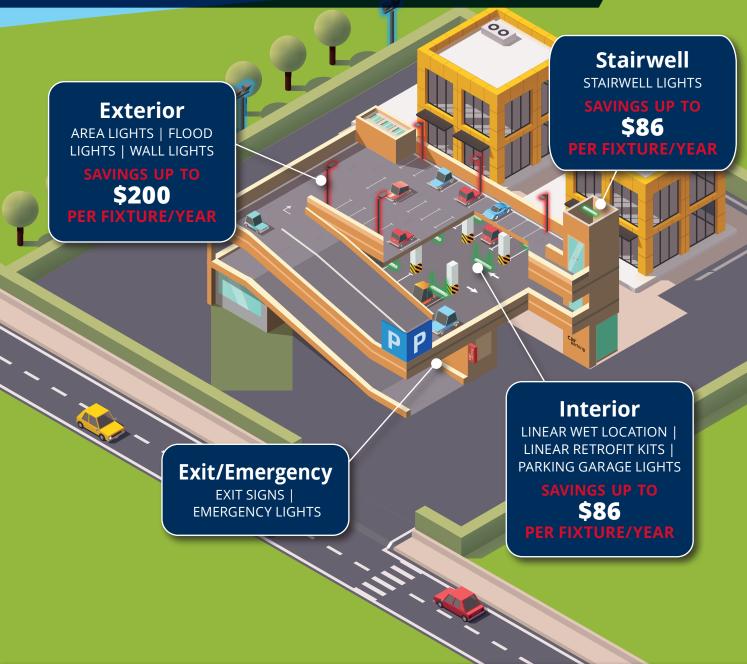

## PARKING GARAGE LIGHTING

By lighting your perimeter, parking areas and stairwells, you will make customers feel safe even at night.

#### **CALL FOR YOUR CONSULTATION TODAY**

LEDs are a great option to make a parking structure stand out and communicates to customers that a site is open and safe. Further, LED lighting produces a crisp, clean light that creates a welcoming and safe environment for all customers.